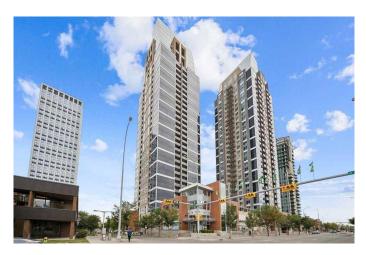

# \$369,000 - 205, 211 13 Avenue Se, Calgary

MLS® #A2239915

#### \$369,000

2 Bedroom, 2.00 Bathroom, 845 sqft Residential on 0.00 Acres

Beltline, Calgary, Alberta

RENOVATED | FRESHLY PAINTED | NEW VINYL PLANK FLOORING | OVERSIZED DECK WITH CITY VIEWS Welcome to Unit #205 at 211 13th Ave SE in the sought-after Nuera building! This move-in ready 2-bedroom, 2-bath condo features 10-foot ceilings, stone countertops, and stainless steel appliances, offering a modern and spacious feel throughout. Enjoy unobstructed views of the Calgary Tower from your private oversized deckâ€"complete with a gas BBQ hookupâ€"perfect for relaxing or entertaining. Inside, you'll find new luxury vinyl plank flooring in the bedrooms, tile flooring throughout the rest (no carpet), and a professional full repaint, giving the unit a fresh, like-new appeal. Additional features include central A/C, large windows for natural light, a titled underground parking stall, and a separate storage locker. Building amenities include a fully equipped fitness centre with weight and cardio rooms. Located steps from the Stampede Grounds, Victoria Park LRT Station, and the vibrancy of 17th Ave, Nuera offers unmatched urban convenience. Ideal for homeowners or savvy investors seeking a high-demand rental location. Quick possession availableâ€"book your private showing today!