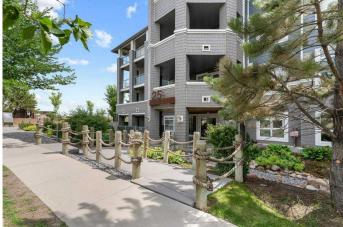

#### \$284,900

1 Bedroom, 1.00 Bathroom, 596 sqft Residential on 0.00 Acres

Auburn Bay, Calgary, Alberta

Welcome to Canoe, in the heart of Auburn Bay, where lake life meets everyday convenience in the best possible way! Feel instantly at home stepping inside this bright and beautifully maintained one bedroom unit. Warm, open layout with large windows allow the natural sunlight into every space. Cook up a storm in the modern kitchen, with gleaming guartz countertops, flat panel cabinetry, and stainless steel appliances. Living and Dining areas flow seamlessly together, just right for quiet evenings in or lively gatherings with friends. Slide open the patio door to your private balcony, a perfect spot for a quiet morning coffee! When the day winds down, retreat to the spacious bedroom, complete with a walk through closet that leads to the four piece main bathroom. In-suite laundry with full size washer and dryer, A titled parking stall in the heated underground parkade, and an assigned storage locker in the secure storage room complete this truly amazing condo! Ideally situated just steps away from Parks, Playgrounds, Schools, Transit, Shopping, Restaurants and so much more. Don't let the comfort, style, and lakeside vibe slip away - Book your private viewing today!

### Exterior

| Exterior Features | Balcony, BBQ gas line, Courtyard    |
|-------------------|-------------------------------------|
| Roof              | Asphalt Shingle                     |
| Construction      | Composite Siding, Stone, Wood Frame |