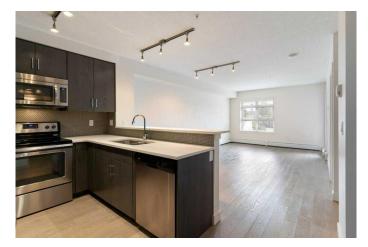

#### \$284,900

1 Bedroom, 1.00 Bathroom, 596 sqft Residential on 0.00 Acres

Auburn Bay, Calgary, Alberta

Welcome to Canoe, in the heart of Auburn Bay, where lake life meets everyday convenience in the best possible way! Feel instantly at home stepping inside this bright and beautifully maintained one bedroom unit. Warm, open layout with large windows allow the natural sunlight into every space. Cook up a storm in the modern kitchen, with gleaming guartz countertops, flat panel cabinetry, and stainless steel appliances. Living and Dining areas flow seamlessly together, just right for quiet evenings in or lively gatherings with friends. Slide open the patio door to your private balcony, a perfect spot for a quiet morning coffee! When the day winds down, retreat to the spacious bedroom, complete with a walk through closet that leads to the four piece main bathroom. In-suite laundry with full size washer and dryer, A titled parking stall in the heated underground parkade, and an assigned storage locker in the secure storage room complete this truly amazing condo! Ideally situated just steps away from Parks, Playgrounds, Schools, Transit, Shopping, Restaurants and so much more. Don't let the comfort, style, and lakeside vibe slip away - Book your private viewing today!

| Amenities         | Beach Access, Bicycle Storage, Boating, Community Gardens, Elevator(s), Park, Snow Removal, Visitor Parking, Dog Park |  |  |  |  |
|-------------------|-----------------------------------------------------------------------------------------------------------------------|--|--|--|--|
| Parking Spaces    | 1                                                                                                                     |  |  |  |  |
| Parking           | Heated Garage, Secured, Titled, Underground                                                                           |  |  |  |  |
| Interior          |                                                                                                                       |  |  |  |  |
| Interior Features | Breakfast Bar, No Animal Home, No Smoking Home, Open Floorplan,<br>Quartz Counters, Vinyl Windows, Walk-In Closet(s)  |  |  |  |  |
| Appliances        | Dishwasher, Dryer, Electric Stove, Microwave Hood Fan, Refrigerator, Washer, Window Coverings                         |  |  |  |  |
| Heating           | Baseboard, Natural Gas                                                                                                |  |  |  |  |
| Cooling           | None                                                                                                                  |  |  |  |  |
| # of Stories      | 4                                                                                                                     |  |  |  |  |