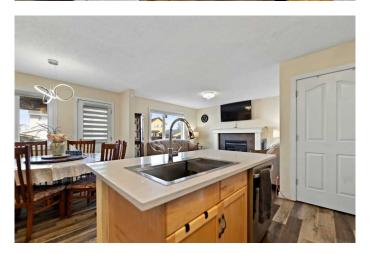

Step inside to a bright and inviting open-concept main level, showcasing upgraded maple hardwood flooring, spacious living and dining areas, and a modern kitchen with black appliances, a ceran top stove, and stunning granite countertops throughout the home. The entire home is outfitted with new European design windows, adding both style and energy efficiency. Stylish window coverings and an abundance of natural light complete the main floor's polished look.