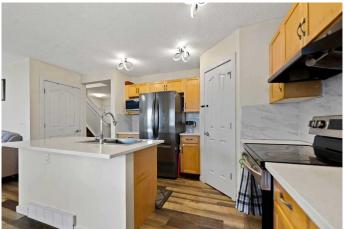

Step inside to a bright and inviting open-concept main level, showcasing upgraded maple hardwood flooring, spacious living and dining areas, and a modern kitchen with black appliances, a ceran top stove, and stunning granite countertops throughout the home. The entire home is outfitted with new European design windows, adding both style and energy efficiency. Stylish window coverings and an abundance of natural light complete the main floor's polished look.

Granite countertops throughout the home

New European-style windows

Move-in ready condition

Conveniently close to parks, schools, shopping, public transit, and major roadways

This home is perfect for families, investors, or buyers seeking extra space with income potential. A must-see property that blends comfort, quality upgrades, and versatility!