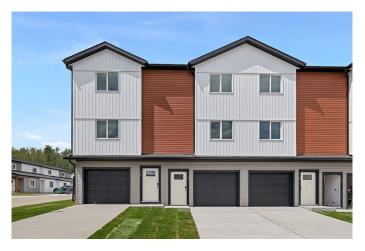

# \$399,000 - 13 Park Lane, Didsbury

MLS® #A2236651

## \$399,000

2 Bedroom, 2.00 Bathroom, 1,283 sqft Residential on 0.03 Acres

NONE, Didsbury, Alberta

Welcome to this stylish and affordable freehold townhouse with no condo fees, built by Jonboyz Construction, a reputable local builder in Didsbury. Located in the desirable community of Valarosa, this home offers nearly 1,300 sq ft of functional living space with thoughtful design and family-friendly features.

This townhouse offers a spacious backyard, and front yard â€" a rare find. The builder will also be including a fully fenced backyard, providing privacy, security, and a safe space for children or pets. Located just steps from a

#### **Exterior**

Exterior Features Private Yard

Lot Description Back Yard, Front Yard, Rectangular Lot

Roof Asphalt Shingle

Construction Vinyl Siding

Foundation Slab