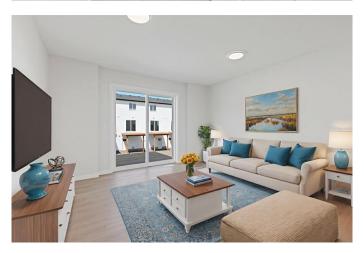

The main level includes an attached garage, utility room, and direct access to the backyard â€" offering both practicality and convenience. Upstairs, the bright and spacious main floor boasts an open dining area, cozy living room, and a modern kitchen complete with white soft-close cabinets, white quartz countertops, a pantry, and vinyl plank flooring in a warm, neutral tone. This level also includes a 2-piece bathroom and access to your private rear deck â€" ideal for relaxing or entertaining.