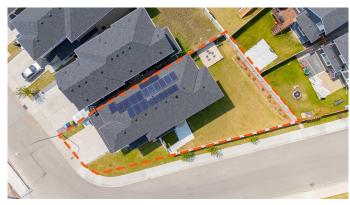

## \$879,999

6 Bedroom, 4.00 Bathroom, 2,292 sqft Residential on 0.13 Acres

Redstone, Calgary, Alberta

Welcome to this 2020 Green Built, fully upgraded, east-facing home, located on a massive 5500+ sqft corner lot in the family-friendly community of Redstone. This modern, meticulously maintained home offers 2281 sqft of beautifully designed living space above grade, including a full bedroom and full bathroom on the main floor, perfect for guests or multi-generational living. With a 2-bedroom legal basement suite featuring a private side entrance, it is ideal for rental income or extended family use. Step inside and experience elevated living with 9' ceilings, triple-pane windows, and a layout flooded with natural light. The open-concept kitchen is a chef's dream with maple cabinets, granite countertops, gas stove, chimney hood fan, and stainless steel appliances with extended 5-year warranty. The main level flows effortlessly into a bright living area and spacious dining space, while the upstairs offers a central bonus room, laundry, a lavish master suite with a 5-piece ensuite and walk-in closet, plus two additional generously sized bedrooms. Moreover, this home previously qualified for CMHC Green Home Rebate.

# **Community Information**

Address 310 Red Sky Terrace Ne

Subdivision Redstone
City Calgary
County Calgary

Province Alberta
Postal Code T3N 1N1

**Amenities** 

Amenities Park
Parking Spaces 4

Parking Double Garage Attached, Driveway, Garage Door Opener, Garage

**Exterior** 

Exterior Features Lighting

Lot Description Back Yard, Corner Lot

Roof Asphalt Shingle

Construction Concrete, Vinyl Siding, Wood Frame

Foundation Poured Concrete

**Additional Information** 

Date Listed June 27th, 2025