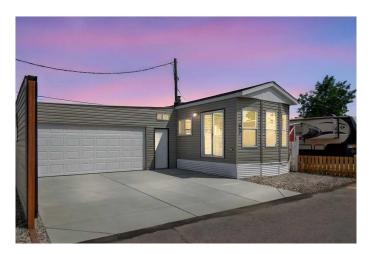

# \$159,900 - 27, 2106 50 Street Se, Calgary

MLS® #A2234101

## \$159,900

1 Bedroom, 1.00 Bathroom, 494 sqft Mobile on 0.00 Acres

Forest Lawn, Calgary, Alberta

Welcome to #27 Oasis Park! Designed for Comfort & Functionality & Affordability! This park model home with 1 bedroom, 1 bath, offers an open-concept design with high ceilings, large windows that allows a bright & spacious feel. Nicely renovated with modern finishes, freshly painted, new flooring and kitchen appliances. The attached Garage 25x22, insulated, wired for 240 amps, epoxy floor and new concrete driveway. Perfect for vehicles, workshop or extra storage. Located in the Oasis Mobile Home Park that offers affordable lot rent for \$730.00 per month, including water. This Functional & Affordable Home is Move-In Ready! Relax, Unwind and Enjoy Effortless Living in a Space that is Uniquely Yours.