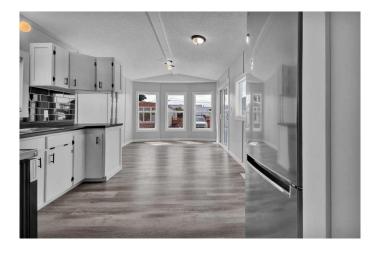

## \$159,900

1 Bedroom, 1.00 Bathroom, 494 sqft Mobile on 0.00 Acres

Forest Lawn, Calgary, Alberta

Welcome to #27 Oasis Park! Designed for Comfort & Functionality & Affordability! This park model home with 1 bedroom, 1 bath, offers an open-concept design with high ceilings, large windows that allows a bright & spacious feel. Nicely renovated with modern finishes, freshly painted, new flooring and kitchen appliances. The attached Garage 25x22, insulated, wired for 240 amps, epoxy floor and new concrete driveway. Perfect for vehicles, workshop or extra storage. Located in the Oasis Mobile Home Park that offers affordable lot rent for \$730.00 per month, including water. This Functional & Affordable Home is Move-In Ready! Relax, Unwind and Enjoy Effortless Living in a Space that is Uniquely Yours.

#### Interior

Appliances Electric Range, Range Hood, Refrigerator, Washer/Dryer Stacked,

Window Coverings

Heating Forced Air, Propane