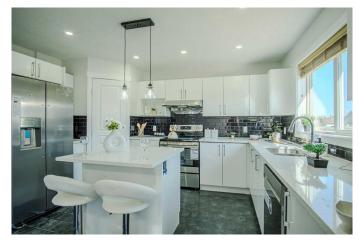

From the moment you arrive, you'll be impressed by the charming curb appeal, complete with a concrete walkway, manicured front garden, and inviting front porch. Step inside to discover a bright, open-concept floor plan featuring a spacious living room with a stylish gas fireplace, a dedicated dining area, and a brand-new kitchen. The kitchen is a chef's dream with elegant quartz countertops, a centre island, a corner pantry, ample cabinetry, and a large window overlooking the south-facing backyard. The main level also includes a discreetly located 2-piece powder room and direct access to a massive deckâ€"perfect for entertaining. The outdoor space is ideal for gatherings with its inlaid stone fire pit area, garden space, and a large concrete pad offering parking for two vehicles, all accessible via a paved back lane.

### Interior

Interior Features Chandelier, Kitchen Island, No Animal Home, No Smoking Home,

Pantry, Quartz Counters, See Remarks

Appliances Dishwasher, Dryer, Electric Range, Microwave, Range Hood,

Refrigerator, Washer