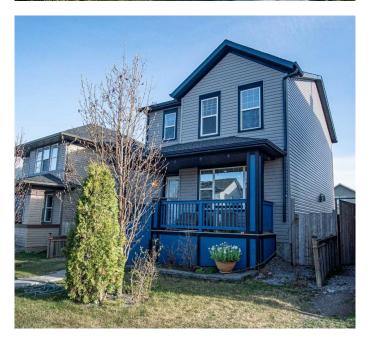

From the moment you arrive, you'll be impressed by the charming curb appeal, complete with a concrete walkway, manicured front garden, and inviting front porch. Step inside to discover a bright, open-concept floor plan featuring a spacious living room with a stylish gas fireplace, a dedicated dining area, and a brand-new kitchen. The kitchen is a chef's dream with elegant quartz countertops, a centre island, a corner pantry, ample cabinetry, and a large window overlooking the south-facing backyard. The main level also includes a discreetly located 2-piece powder room and direct access to a massive deckâ€"perfect for entertaining. The outdoor space is ideal for gatherings with its inlaid stone fire pit area, garden space, and a large concrete pad offering parking for two vehicles, all accessible via a paved back lane.

Built in 2006