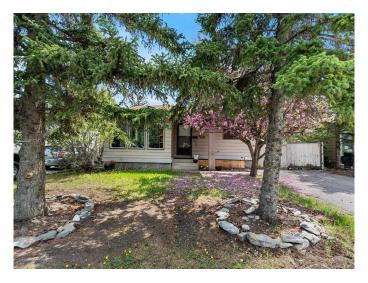

# \$499,900

3 Bedroom, 2.00 Bathroom, 1,415 sqft Residential on 0.11 Acres

Glenbow, Cochrane, Alberta

Great location. Great backyard. Great value. This charming split-level detached home in Glenbow, Cochrane is the perfect opportunity for first-time buyers, investors, or young families looking to get into the market. Tucked away on a quiet street, not on the tracks, this home offers a private, fenced yard and three developed levels of living space. Recent updates include newer shingles, a newer hot water tank and furnace, and stylish grey hardwood flooring throughout. The kitchen was renovated just four years ago with modern cabinetry and a fresh look. With fresh paint and solid bones, this home is move-in ready with room to grow. Located just minutes from downtown Cochrane, shops, schools, and trails, you'II love the lifestyle this home offers.