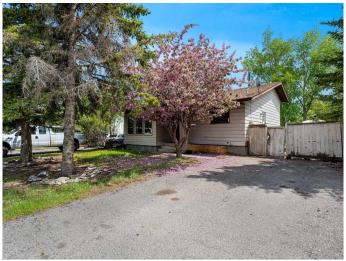

# \$499,900

3 Bedroom, 2.00 Bathroom, 1,415 sqft Residential on 0.11 Acres

Glenbow, Cochrane, Alberta

Great location. Great backyard. Great value. This charming split-level detached home in Glenbow, Cochrane is the perfect opportunity for first-time buyers, investors, or young families looking to get into the market. Tucked away on a quiet street, not on the tracks, this home offers a private, fenced yard and three developed levels of living space. Recent updates include newer shingles, a newer hot water tank and furnace, and stylish grey hardwood flooring throughout. The kitchen was renovated just four years ago with modern cabinetry and a fresh look. With fresh paint and solid bones, this home is move-in ready with room to grow. Located just minutes from downtown Cochrane, shops, schools, and trails, you'II love the lifestyle this home offers.