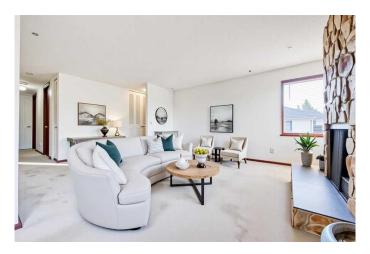

## \$529,900

5 Bedroom, 3.00 Bathroom, 1,123 sqft Residential on 0.09 Acres

Abbeydale, Calgary, Alberta

| CORNER LOT | 5 BEDS | 2.5 BATHS | SINGLE DETACHED GARAGE | SEPARATE ENTRANCE | Located on a corner lot in the community of Abbeydale, this bungalow offers 5 bedrooms, 2.5 bathrooms, and a functional layout. Natural light flows through the windows, creating a bright and welcoming atmosphere as you enter. The main living area connects seamlessly to the kitchen and formal dining space. The main floor features three good-sized bedrooms, including a primary with its own 2-piece ensuite. A 4-piece bathroom completes this level. The basement includes a spacious second living area, two additional bedrooms, and a 3-piece bathroom. A separate side entrance adds extra convenience. Enjoy the backyard and patio, along with a single detached garage for parking or storage. Conveniently located close to schools, parks, shopping, and more!

### Interior

**Interior Features** See Remarks

**Appliances** Dishwasher, Dryer, Electric Stove, Refrigerator, Washer

Forced Air Heating

Cooling None Fireplace Yes 1