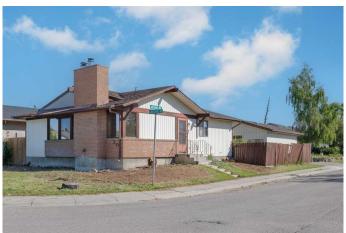

## \$529,900

5 Bedroom, 3.00 Bathroom, 1,123 sqft Residential on 0.09 Acres

Abbeydale, Calgary, Alberta

| CORNER LOT | 5 BEDS | 2.5 BATHS | SINGLE DETACHED GARAGE | SEPARATE ENTRANCE | Located on a corner lot in the community of Abbeydale, this bungalow offers 5 bedrooms, 2.5 bathrooms, and a functional layout. Natural light flows through the windows, creating a bright and welcoming atmosphere as you enter. The main living area connects seamlessly to the kitchen and formal dining space. The main floor features three good-sized bedrooms, including a primary with its own 2-piece ensuite. A 4-piece bathroom completes this level. The basement includes a spacious second living area, two additional bedrooms, and a 3-piece bathroom. A separate side entrance adds extra convenience. Enjoy the backyard and patio, along with a single detached garage for parking or storage. Conveniently located close to schools, parks, shopping, and more!

# **Community Information**

Address 30 Aberdare Road Ne

Subdivision Abbeydale City Calgary County Calgary Province Alberta

Postal Code T2A 6V9

#### **Exterior**

Exterior Features Other

Lot Description Back Lane, Corner Lot

Roof Asphalt Shingle

Construction Wood Frame

Foundation **Poured Concrete** 