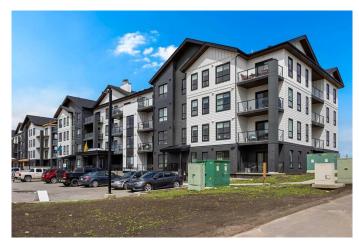

#### \$500,000

2 Bedroom, 2.00 Bathroom, 1,007 sqft Residential on 0.00 Acres

Wedderburn, Okotoks, Alberta

OPEN HOUSE THIS SATURDAY MAY 31st FROM 1-3pm! TOP FLOOR! CORNER UNIT! HIGH CEILINGS! Welcome to Lawrie Park! Located in the brand new community of Wedderburn in Okotoks. This charming home features almost 1100 sq.ft. of single-level living. With 2 spacious bedrooms and 2 bathrooms, each equipped with walk-in closets, this residence is designed for comfort and style. Step into the heart of the home, where an open-plan main area under high ceilings invites you in. The expansive living room, kitchen, and dining area are adorned with luxurious vinyl plank flooring that creates a seamless flow throughout. The stunning kitchen serves as the focal point, boasting a corner pantry, a large island with quartz countertops, and double sinks. Full-height, flat panel cabinetry with soft-close doors and brushed nickel pulls enhances both aesthetics and functionality. Modern stainless steel appliances and 4― LED recessed lighting add a touch of elegance to this culinary space. The primary bedroom is your personal retreat, offering generous space, a four-piece ensuite with double sinks, and a roomy walk-in closet. On the opposite side of the unit, the second bedroom ensures privacy and is conveniently located near a three-piece bathroom. The laundry room, situated just off the entry, features a stacked front-loading washer and dryer, along with additional storage. This residence also includes a titled underground parking stall, an outside parking stall, and a

#### Built in 2025