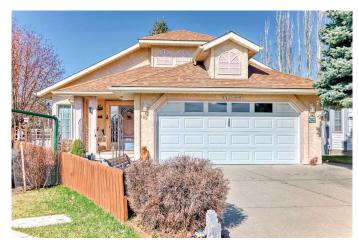

## \$648,000

4 Bedroom, 3.00 Bathroom, 1,960 sqft Residential on 0.16 Acres

Downey Ridge, Okotoks, Alberta

Welcome to this charming 3-level split home, ideally situated in a highly desirable location. This lovingly maintained home has been cherished over the years providing a warm and inviting atmosphere that you will feel the moment you step inside. This property features 4 bedrooms and 3 bathrooms with almost 2000 sq ft of developed usable space. Step into the bright and airy living room where natural light floods the space through expansive windows and a skylight perfect gathering spot for family and friends. The well appointed kitchen features ample storage space and dining area that seamlessly flows from the kitchen to the outdoor deck. The upper level offers a primary bedroom generously sized to accommodate a king size bed and provides a 3 pce ensuite with jetted tub. Step out onto your own private balcony and enjoy your morning coffee or enjoy evening sunsets. Completing this level are two other bedrooms which each share their own balcony and a 3 pce bathroom. The lower level provides you with a cozy atmosphere. This thoughtfully designed space features a bedroom, 4 pce bath, laundry room with sink and cabinetry, a crawl space to fit all your added storage. One highlight of the lower level is the walk out access which seamlessly connects indoor living with the outdoors, The garage is one that can be enjoyed year round with the newly installed heater. Recent upgrades to the home include hot water tank(Aug 2022), furnace(Aug 2022), A/C(Aug

2023), removal of all poly b(Feb 2019). Now the outside of the home is just as impressive!!! The private back yard is large enough for everyone to enjoy with a screened in lower deck, patio, storage sheds, trees and so much more to see. This home is move in ready and just waiting for the next family to enjoy.