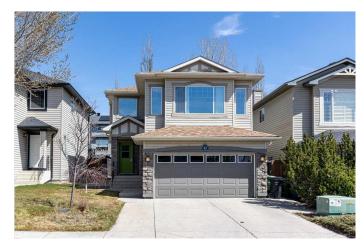

## \$699,000 - 62 Tuscany Meadows Crescent Nw, Calgary

MLS® #A2215654

## \$699,000

4 Bedroom, 4.00 Bathroom, 1,822 sqft Residential on 0.10 Acres

Tuscany, Calgary, Alberta

Welcome to this EXCELLENT AIR
CONDITIONED, 4-BEDROOM FAMILY HOME
with DOUBLE ATTACHED GARAGE and
FULLY DEVELOPED BASEMENT nestled in
the DESIRABLE COMMUNITY of TUSCANY,
just steps from the RAVINE and PATHWAYS,
you'll enjoy being close to nature. This
thoughtfully designed residence offers over
2300 sq.ft of developed living space the
perfect blend of comfort, style, and
functionality, making it an ideal place to call
home.

## **Essential Information**

MLS® # A2215654 Price \$699,000

Bedrooms 4

Bathrooms 4.00

Full Baths 3 Half Baths 1

Square Footage 1,822 Acres 0.10 Year Built 2003

Type Residential
Sub-Type Detached
Style 2 Storey
Status Active

## **Community Information**

Address 62 Tuscany Meadows Crescent Nw

Subdivision Tuscany
City Calgary
County Calgary

Province Alberta
Postal Code T3L2T9

**Amenities** 

Amenities Other

Parking Spaces 4

Parking Double Garage Attached, Garage Door Opener, Heated Garage