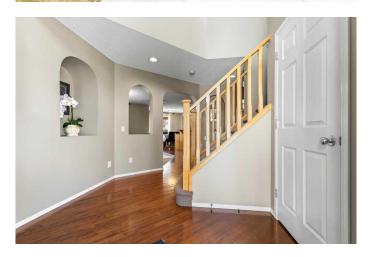

The main floor features an OPEN CONCEPT LAYOUT with a SPACIOUS LIVING ROOM creating a warm and inviting atmosphere. The kitchen boasts a central island with an UPGRADED SINK, STAINLESS STEEL APPLIANCES, a pantry, and AMPLE CUPBOARD SPACE perfect for family gatherings and entertaining.