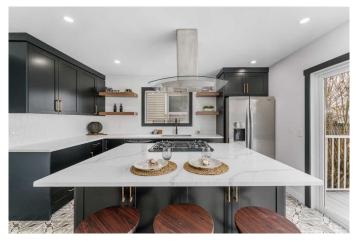

The fully redesigned kitchen features striking black cabinetry, a quartz island with sleek range hood, and direct access to the expansive backyard through brand new triple sliding doors. Enjoy the freshly redone deck, new railings, and brand new fenceâ€"perfect for entertaining or relaxing outdoors.

## Interior

Interior Features Ceiling Fan(s), Closet Organizers, Double Vanity, High Ceilings, Kitchen

Island, No Animal Home, No Smoking Home, Open Floorplan, Quartz

Counters, Storage, Vaulted Ceiling(s)