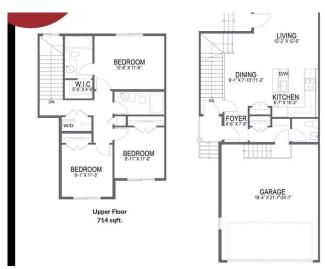

### \$525,000

3 Bedroom, 3.00 Bathroom, 1,313 sqft Residential on 0.06 Acres

NONE, Chestermere, Alberta

Welcome to this Brand new home built by award winning builder, Prominent Homes, in the Brand New Community of Waterford! This Beautiful townhouse as NO CONDO FEES and features 3 Bedrooms and 2 and half Bathrooms and Double Attached Garage. THE MAIN floor also features a Gorgeous Kitchen that has an Island, Dining Nook, and Living Room. THE UPPER floor has 3 Bedrooms including a Large Primary Bedroom with a walk in closet and 4 piece Ensuite and Landry. It also has Alberta New Home Warranty. Possession is June 2025. Call to book your private showing today!

#### **Essential Information**

MLS® # A2211045 Price \$525,000

Bedrooms 3

Bathrooms 3.00

Full Baths 2

Half Baths 1

Square Footage 1,313

Acres 0.06