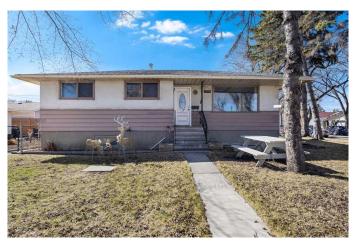

## \$599,900

4 Bedroom, 2.00 Bathroom, 1,051 sqft Residential on 0.15 Acres

Southview, Calgary, Alberta

An incredible opportunity awaits with this versatile property, situated on an M-CG zoned lotâ€"ideal for future redevelopment into townhomes or a fourplex (per City of Calgary zoning guidelines). Currently tenant-occupied, this home offers the flexibility to hold as a revenue property or move in and renovate over time to build equity. The home features solid bones and is located in a highly accessible area with excellent proximity to shopping, major thoroughfares, Bus Rapid Transit, and downtown Calgary. A double detached garage adds further value and rental potential. Whether you're an investor, developer, or savvy homebuyer, this is a rare chance to capitalize on a growing area!

#### **Essential Information**

MLS® # A2210728 Price \$599,900

Bedrooms 4

Bathrooms 2.00

Full Baths 2

Square Footage 1,051 Acres 0.15 Year Built 1957

Type Residential
Sub-Type Detached
Style Bungalow

Status Active

#### **Exterior**

Exterior Features None

Lot Description Back Lane, Back Yard, City Lot, Corner Lot, Rectangular Lot, See

Remarks

Roof Asphalt Shingle

Construction Stucco, Wood Frame

Foundation Poured Concrete