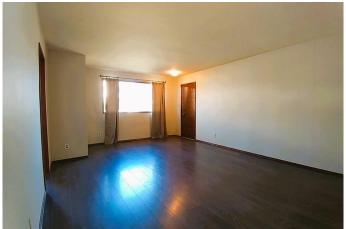

## \$734,900

4 Bedroom, 2.00 Bathroom, 903 sqft Residential on 0.14 Acres

Tuxedo Park, Calgary, Alberta

A prime opportunity for this walkout infills lot! This property offers the potential for stunning downtown views. Situated on a spacious 50 x 120 lot, it features a sunny south-facing backyard. The home boasts a bright and functional layout, including a generously sized master bedroom, a well-appointed kitchen, and a fully developed basement with a separate entrance. Recent upgrades over the years include a high-efficiency furnace, a modern hot water tank, updated windows in the master bedroom and kitchen, and new shingles installed in 2022. Nestled in an excellent location, just steps from Centre Street, this home offers quick and convenient access to downtown.

## Interior

Interior Features See Remarks

Appliances Dishwasher, Refrigerator, Washer/Dryer, Electric Stove

Heating Forced Air, Exhaust Fan

Cooling None
Has Basement Yes

Basement Finished, Full