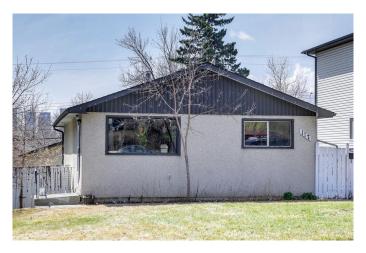

## \$734,900

4 Bedroom, 2.00 Bathroom, 903 sqft Residential on 0.14 Acres

Tuxedo Park, Calgary, Alberta

A prime opportunity for this walkout infills lot! This property offers the potential for stunning downtown views. Situated on a spacious 50 x 120 lot, it features a sunny south-facing backyard. The home boasts a bright and functional layout, including a generously sized master bedroom, a well-appointed kitchen, and a fully developed basement with a separate entrance. Recent upgrades over the years include a high-efficiency furnace, a modern hot water tank, updated windows in the master bedroom and kitchen, and new shingles installed in 2022. Nestled in an excellent location, just steps from Centre Street, this home offers quick and convenient access to downtown.

## Interior

Interior Features See Remarks

Appliances Dishwasher, Refrigerator, Washer/Dryer, Electric Stove

Heating Forced Air, Exhaust Fan

Cooling None
Has Basement Yes

Basement Finished, Full