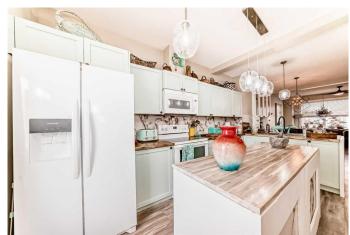

# \$409,900

2 Bedroom, 3.00 Bathroom, 1,255 sqft Residential on 0.02 Acres

New Brighton, Calgary, Alberta

Perfect Starter Home! This stylish 2-bedroom townhome offers the ideal blend of comfort and convenience. Both bedrooms feature full ensuite bathsâ€"perfect for privacy or roommates. Enjoy the airy feel of 9 ft ceilings and an open floor plan, with a bright kitchen that opens to a balcony overlooking a peaceful, treed green space. You'll love the unique live edge wood countertops and the added bonus of central A/C. Parking is a breeze with a single attached garage PLUS a carportâ€"2 spots total! Extra storage out back with a handy shed. Affordable, move-in ready, and waiting for you!

### Interior

Interior Features Breakfast Bar

Appliances Dishwasher, Electric Stove, Garage Control(s), Microwave Hood Fan,

Refrigerator, Window Coverings, Washer/Dryer Stacked

Heating Forced Air
Cooling Central Air