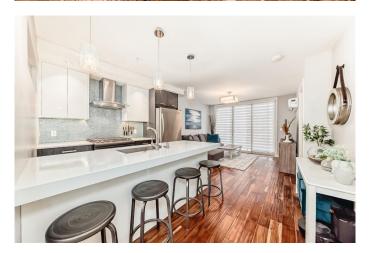

## \$329,900

2 Bedroom, 2.00 Bathroom, 685 sqft Residential on 0.00 Acres

Beltline, Calgary, Alberta

"" OPEN HOUSE: SUNDAY, **JUNE 15**, 11:00 AM - 1:00 PM. "". Excellent professional and or investor condo ((short term rentals allowed) in a prime area of Connaught/Beltline. Sunny south unit direction with air conditioning (\$10000 option). Two bedroom, two full bathrooms (Ensuite and guest bathrooms), spacious living room, kitchen with dining, eating bar area, upgrade features include: quartz countertops, engineered hardwood flooring, spacious open plan, 9 foot ceilings, in suite laundry, spacious deck, one rear lot parking stall, beside rear access door. Bedroom 2 fits a bed. No exterior window and closet is in hallway. Extra storage locker in parkade area Location is close to everything downtown: restaurants, coffee shops, etc. but location is still quiet at night - away from the noise of the nightlife.

#### Interior

Interior Features Elevator, High Ceilings, Kitchen Island, Quartz Counters, Vinyl Windows

Appliances Dishwasher, Gas Stove, Microwave, Range Hood, Refrigerator,

Washer/Dryer, Window Coverings