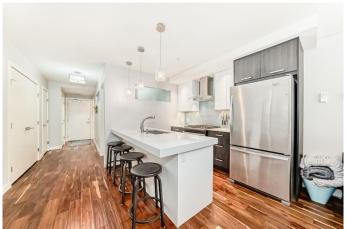

## \$329,900

2 Bedroom, 2.00 Bathroom, 685 sqft Residential on 0.00 Acres

Beltline, Calgary, Alberta

"" OPEN HOUSE: SUNDAY, **JUNE 15**, 11:00 AM - 1:00 PM. "". Excellent professional and or investor condo ((short term rentals allowed) in a prime area of Connaught/Beltline. Sunny south unit direction with air conditioning (\$10000 option). Two bedroom, two full bathrooms (Ensuite and guest bathrooms), spacious living room, kitchen with dining, eating bar area, upgrade features include: quartz countertops, engineered hardwood flooring, spacious open plan, 9 foot ceilings, in suite laundry, spacious deck, one rear lot parking stall, beside rear access door. Bedroom 2 fits a bed. No exterior window and closet is in hallway. Extra storage locker in parkade area Location is close to everything downtown: restaurants, coffee shops, etc. but location is still quiet at night - away from the noise of the nightlife.

#### Interior

Interior Features Elevator, High Ceilings, Kitchen Island, Quartz Counters, Vinyl Windows

Appliances Dishwasher, Gas Stove, Microwave, Range Hood, Refrigerator,

Washer/Dryer, Window Coverings