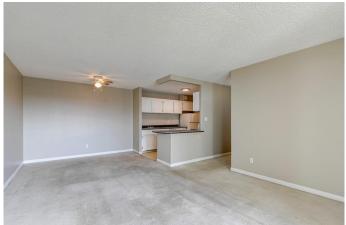

#### \$249,900

2 Bedroom, 1.00 Bathroom, 818 sqft Residential on 0.00 Acres

Beltline, Calgary, Alberta

Are you looking for a little more flexibility from your condo? This pet-friendly, Airbnb-friendly building allows you and your furry friends to live here and make some extra cash by renting it out while you're away! Or add this value-priced 2-BEDROOM condo with **UNDERGROUND PARKING in a prime** inner-city neighbourhood to your long-term rental portfolio! A stone's throw from the Saddledome, Stampede Grounds, LRT station and the upcoming Events Centre, this is a vibrant location with a Walk Score of 96 and Bike Score of 94! Located on the 5th floor of this concrete tower, this unit faces SOUTH toward the courtyard area of the building. Enjoy natural light all day long! Turn the enclosed solarium into a space for all of your plants, extra storage or even a little workout spot while you still have a fully outdoor balcony to enjoy Calgary's long summer nights. This unit is freshly painted and has a spacious layout. Flooring needs to be replaced but this unit is priced accordingly so a buyer can choose their preferred flooring and make this unit their own. Open-concept layout and large rooms throughout, including a nice storage room right in your unit. In-suite laundry can be added in this building with board approval and a bright laundry room with many machines is located on the ground floor. Secure underground parking spot is conveniently RIGHT beside the elevator :) Fantastic potential with this inner-city condo! Immediate possession available.