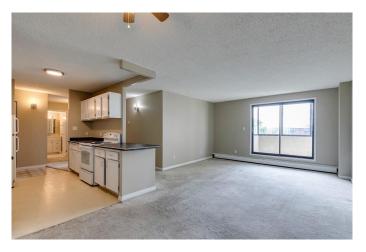

#### \$249,900

2 Bedroom, 1.00 Bathroom, 818 sqft Residential on 0.00 Acres

Beltline, Calgary, Alberta

Are you looking for a little more flexibility from your condo? This pet-friendly, Airbnb-friendly building allows you and your furry friends to live here and make some extra cash by renting it out while you're away! Or add this value-priced 2-BEDROOM condo with **UNDERGROUND PARKING in a prime** inner-city neighbourhood to your long-term rental portfolio! A stone's throw from the Saddledome, Stampede Grounds, LRT station and the upcoming Events Centre, this is a vibrant location with a Walk Score of 96 and Bike Score of 94! Located on the 5th floor of this concrete tower, this unit faces SOUTH toward the courtyard area of the building. Enjoy natural light all day long! Turn the enclosed solarium into a space for all of your plants, extra storage or even a little workout spot while you still have a fully outdoor balcony to enjoy Calgary's long summer nights. This unit is freshly painted and has a spacious layout. Flooring needs to be replaced but this unit is priced accordingly so a buyer can choose their preferred flooring and make this unit their own. Open-concept layout and large rooms throughout, including a nice storage room right in your unit. In-suite laundry can be added in this building with board approval and a bright laundry room with many machines is located on the ground floor. Secure underground parking spot is conveniently RIGHT beside the elevator :) Fantastic potential with this inner-city condo! Immediate possession available.