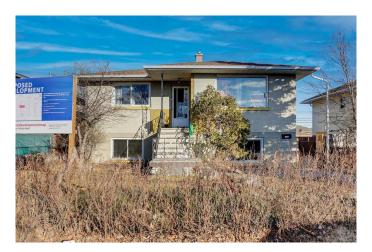

# \$729,000 - 1820 38 Street Se, Calgary

MLS® #A2198531

# \$729,000

4 Bedroom, 2.00 Bathroom, 945 sqft Residential on 0.01 Acres

Forest Lawn, Calgary, Alberta

8 Units DP approved of this prime location, just moments from International Ave (17 Ave SE). With convenient access to transit and downtown, this property is a fantastic investment opportunity. The lot features a home with a illegal basement suite, offering immediate rental income or a solid foundation for future development. Whether you choose to buy and hold, renovate, or explore infill development, this property presents limitless possibilities. Don't miss your chance to turn this space into your next great project! Sold as is.

#### **Essential Information**

MLS® # A2198531 Price \$729,000

Bedrooms 4

Bathrooms 2.00

Full Baths 2

Square Footage 945

Acres 0.01

Year Built 1958

Type Residential

Sub-Type Detached

Style Bungalow

Status Active

# **Community Information**

Address 1820 38 Street Se

Subdivision Forest Lawn

City Calgary
County Calgary
Province Alberta
Postal Code T2B 0Z3