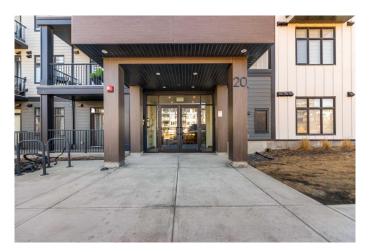

# \$299,000 - 105, 20 Sage Hill Walk Nw, Calgary

MLS® #A2198284

# \$299,000

2 Bedroom, 1.00 Bathroom, 589 sqft Residential on 0.00 Acres

Sage Hill, Calgary, Alberta

HUGE PRICE REDUCTION FOR QUICK SALE. LOCATION! LOCATION + 2 PARKING STALLS FOR HE AND SHE. There is also a large storage in the parkade to store your winter or summer tires. Look no further....this is the best deal and an excellent value for the price. Loads of upgrades. There are 2 bedrooms with luxury vinyl plank throughout. No more carpets to clean, say goodbye to carpet cleaning. Bright and open floorplan featuring modern finishes throughout. White kitchen cabinetry, chimney hoodfan with quartz countertops in both the kitchen and bathroom with luxury walk-in shower and upgraded tiles. Conveniently located within walking distance to all the major shops in Sage Hill, including T&T Supermarket, Walmart, restaurants and walking/bike paths. Immediate possession is available for investors or for first time homebuyers.

# **Community Information**

Address 105, 20 Sage Hill Walk Nw

Subdivision Sage Hill
City Calgary
County Calgary
Province Alberta
Postal Code T3R 1Z5