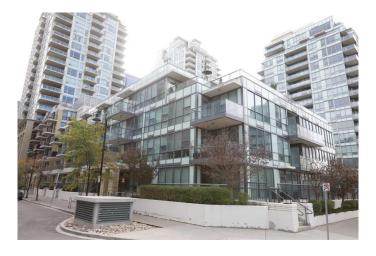

# \$259,900

1 Bedroom, 1.00 Bathroom, 378 sqft Residential on 0.00 Acres

Chinatown, Calgary, Alberta

\* PRICE REDUCED \* Good starter home or investment property, welcome to this very well kept apartment unit in the heart of downtown. Walking distance to Prince's Island Park, Bow River, restaurants, public transits, and shopping. It features laminated flooring throughout and tiles in the bathroom, quartz counter tops, high end stainless appliances, and gas cook top, good size balcony with beautiful view of the Bow River and BBQ gas hood up, and in suite laundry. It has underground parking stall and storage locker. This building has 24 hours concierge/security, large gym area, hot tub, pool table, guest suite, and also underground visitor parking. It closes to park, playground, restaurants, shopping, and easy access to major roads. \*\* 304 51 Waterfront Mews SW \*\*