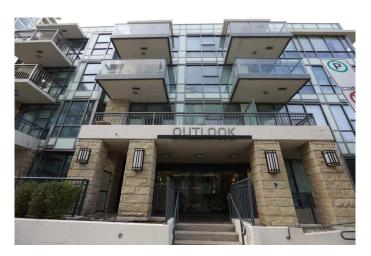

# \$259,900

1 Bedroom, 1.00 Bathroom, 378 sqft Residential on 0.00 Acres

Chinatown, Calgary, Alberta

\* PRICE REDUCED \* Good starter home or investment property, welcome to this very well kept apartment unit in the heart of downtown. Walking distance to Prince's Island Park, Bow River, restaurants, public transits, and shopping. It features laminated flooring throughout and tiles in the bathroom, quartz counter tops, high end stainless appliances, and gas cook top, good size balcony with beautiful view of the Bow River and BBQ gas hood up, and in suite laundry. It has underground parking stall and storage locker. This building has 24 hours concierge/security, large gym area, hot tub, pool table, guest suite, and also underground visitor parking. It closes to park, playground, restaurants, shopping, and easy access to major roads. \*\* 304 51 Waterfront Mews SW \*\*